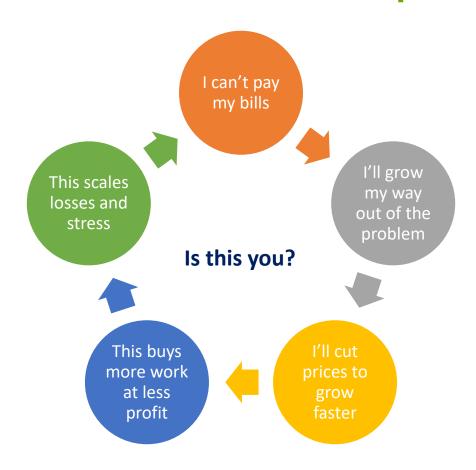

## **The Problem**

Symptoms vs. Root Causes

## The Problem-Symptoms

- "I'm killing myself and not making money"
- "I want to grow my business"
- Doom Loop (thanks Jim Collins!)
- Good to Great book (<a href="http://bit.ly/2oHtFyi">http://bit.ly/2oHtFyi</a>)
- How the Mighty Fall (<a href="http://bit.ly/1bTNk3e">http://bit.ly/1bTNk3e</a>)

#### The Root Cause- The Doom Loop