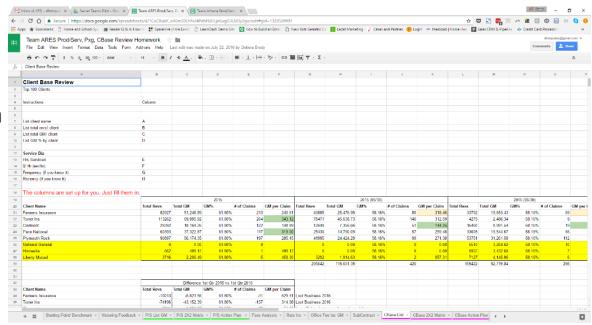

#### **Client Base Review**

- Capturing Client Data
- Segmenting Clients
  - Large
  - Small
  - High potential
  - Demanding clients
- Sales vs. client potential alignment

#### **Client Base Review- Process**

• Step 1- Unpack revenue streams

Weddings 50%Groups 40%Portraits 10%

• Step 2- Unpack gross margin by client

#### **Denise Zitzmann Photography**

Cross reference revenues vs. gross profit Cross reference total revenues vs. revenues per hour

| Service   | Revenues | Average Sale | Time          | Per Hour       |
|-----------|----------|--------------|---------------|----------------|
| Weddings  | 50%      | \$1500       | 16 man hours  | \$94-\$20=\$74 |
| Groups    | 25%      | \$500        | 5 man hours   | \$100          |
| Portraits | 25%      | \$750        | 1.5 man hours | \$500          |
|           |          |              |               |                |